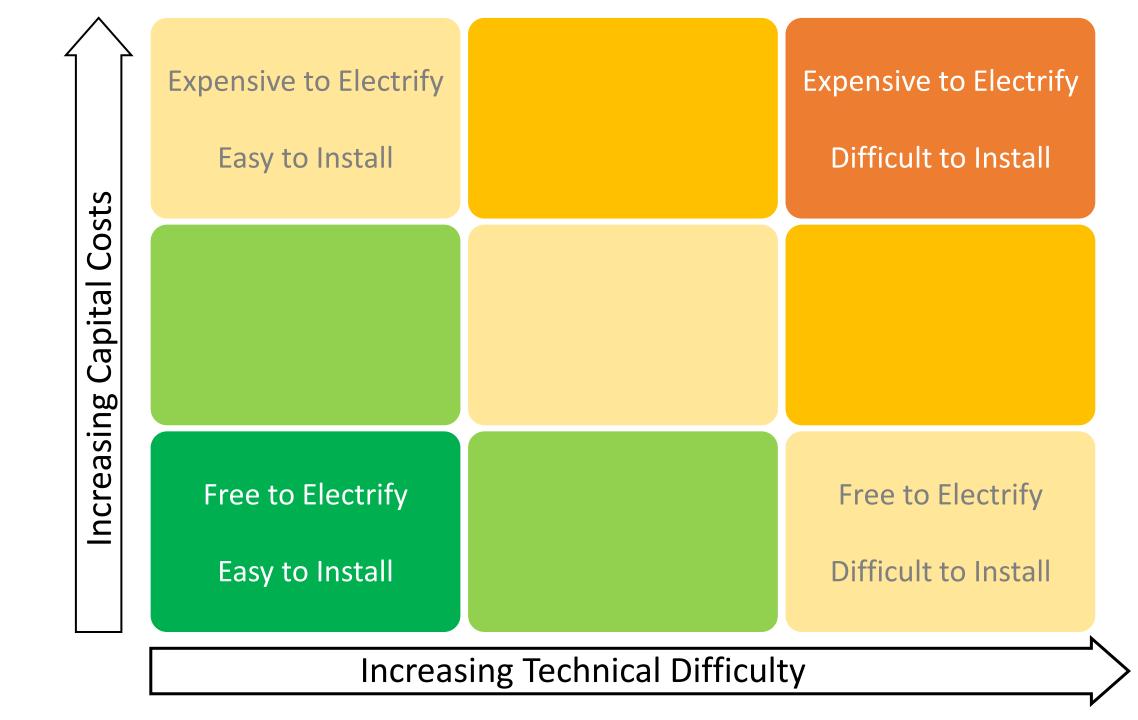

n Gas Appliances

16 September 2020

400% Electricity cost versus gas costs

When **balanced**, energy bills will be the same

400% Heat Pump efficiency benefit



400% Electricity cost versus gas costs

When **balanced**, energy bills will be the same

400% Heat Pump efficiency benefit







- Typical on-bill difference of +/- 3% for BayREN municipal buildings
- Adding solar results in bill savings that is unattainable with gas



# **Profit - The Capital Cost Story**



# **People**

Comfort

Equivalent Comfort

Safety

Reduced risk of:

- Carbon monoxide poisoning
- Natural gas explosion
- Kitchen fire

Health

Reduced risk of:

Asthma

Resilience

Equivalent
resilience
because most
gas appliances
require electricity
to operate

16 September 2020

# LESSONS LEARNED – THIS CAN BE EASY



San Mateo Animal Shelter Brisbane City Hall East Palo Alto Govt Building San Mateo Forensics Lab

Dublin Police Station
San Carlos Youth Center
Millbrae Community Center
Burlingame Comm. Center
San Mateo HH&S
Oakland (undisclosed)
Berkeley Live Oak Recreation Center
Oakland Fire Stations
Richmond Public Works

Portola Valley Town Center

# Increasing Technical Difficulty

# LESSONS LEARNED – SEIZING OPPORTUNITIES

## **Framework**

- 1) 2020-2021: Stop the Bleeding Find all upcoming replacements for the next three years
  - Consider adopting an existing municipal building electrification policy
  - Look for buildings more than 10 years old
  - Seize the the easy opportunities rooftop packaged units and residential style space and water heaters
  - Plan for the hard ones Work with BayREN