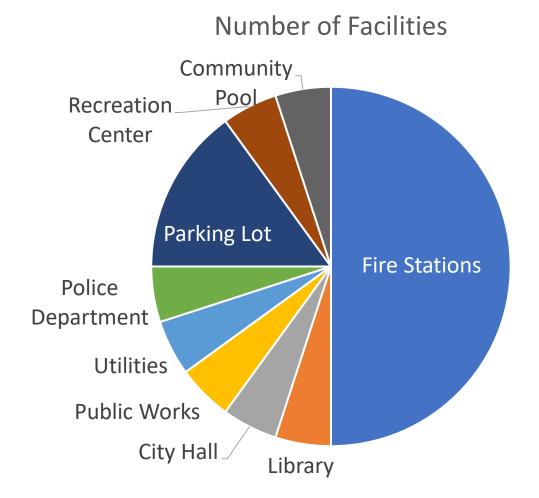

# LESSONS LEARNED – THIS CAN BE EASY

San Mateo Animal Shelter Brisbane City Hall East Palo Alto Govt Building San Mateo Forensics Lab

Dublin Police Station
San Carlos Youth Center
Millbrae Community Center
Burlingame Comm. Center
San Mateo HH&S
Oakland (undisclosed)
Berkeley Live Oak Recreation Center
Oakland Fire Stations
Richmond Public Works