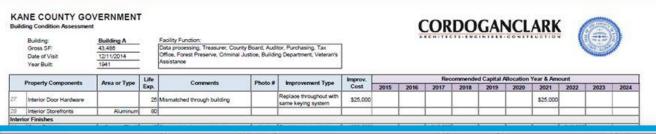

#### KANE COUNTY GOVERNMENT

**Building Condition Assessment** 

 Building:
 Building A

 Gross SF:
 43,486

 Date of Visit
 12/11/2014

 Year Built
 1941

Facility Function:

Data processing, Treasurer, County Board, Auditor, Purchasing, Tax

Office, Forest Preserve, Criminal Justice, Building Department, Veteran's

CORDOGANCLARK

|      | Property Components            | Area or Type                                           | Life | Comments                                                            | Photo #      | Improvement Type                                                                                                                                                                                                                                                                                                                                                                                                                                                                                                                                                                                                                                                                                                                                                                                                                                                                                                                                                                                                                                                                                                                                                                                                                                                                                                                                                                                                                                                                                                                                                                                                                                                                                                                                                                                                                                                                                                                                                                                                                                                                                                              | Improv.  | Recommended Capital Allocation Year & Amount |         |          |         |         |         |          |          |         |        |
|------|--------------------------------|--------------------------------------------------------|------|---------------------------------------------------------------------|--------------|-------------------------------------------------------------------------------------------------------------------------------------------------------------------------------------------------------------------------------------------------------------------------------------------------------------------------------------------------------------------------------------------------------------------------------------------------------------------------------------------------------------------------------------------------------------------------------------------------------------------------------------------------------------------------------------------------------------------------------------------------------------------------------------------------------------------------------------------------------------------------------------------------------------------------------------------------------------------------------------------------------------------------------------------------------------------------------------------------------------------------------------------------------------------------------------------------------------------------------------------------------------------------------------------------------------------------------------------------------------------------------------------------------------------------------------------------------------------------------------------------------------------------------------------------------------------------------------------------------------------------------------------------------------------------------------------------------------------------------------------------------------------------------------------------------------------------------------------------------------------------------------------------------------------------------------------------------------------------------------------------------------------------------------------------------------------------------------------------------------------------------|----------|----------------------------------------------|---------|----------|---------|---------|---------|----------|----------|---------|--------|
|      |                                |                                                        | Exp. | Comments                                                            |              |                                                                                                                                                                                                                                                                                                                                                                                                                                                                                                                                                                                                                                                                                                                                                                                                                                                                                                                                                                                                                                                                                                                                                                                                                                                                                                                                                                                                                                                                                                                                                                                                                                                                                                                                                                                                                                                                                                                                                                                                                                                                                                                               | Cost     | 2015                                         | 2016    | 2017     | 2018    | 2019    | 2020    | 2021     | 2022     | 2023    | 2024   |
| 27   | Interior Door Hardware         |                                                        | 25   | Mismatched through building                                         |              | Replace throughout with<br>same keying system                                                                                                                                                                                                                                                                                                                                                                                                                                                                                                                                                                                                                                                                                                                                                                                                                                                                                                                                                                                                                                                                                                                                                                                                                                                                                                                                                                                                                                                                                                                                                                                                                                                                                                                                                                                                                                                                                                                                                                                                                                                                                 | \$25,000 |                                              |         |          |         |         |         | \$25,000 |          |         |        |
| 28   | Interior Storefronts           | Aluminum                                               | 80   |                                                                     |              |                                                                                                                                                                                                                                                                                                                                                                                                                                                                                                                                                                                                                                                                                                                                                                                                                                                                                                                                                                                                                                                                                                                                                                                                                                                                                                                                                                                                                                                                                                                                                                                                                                                                                                                                                                                                                                                                                                                                                                                                                                                                                                                               |          |                                              |         |          | 3 0     |         | 9 3     | 100      |          | - 11    |        |
| nte  | rior Finishes                  |                                                        |      |                                                                     |              |                                                                                                                                                                                                                                                                                                                                                                                                                                                                                                                                                                                                                                                                                                                                                                                                                                                                                                                                                                                                                                                                                                                                                                                                                                                                                                                                                                                                                                                                                                                                                                                                                                                                                                                                                                                                                                                                                                                                                                                                                                                                                                                               |          |                                              |         |          |         |         |         |          |          |         |        |
| 29   | Floor Finish                   | Carpet (Tiled)                                         | 16   | Some areas in poor shape                                            | A-11         | Replace as needed                                                                                                                                                                                                                                                                                                                                                                                                                                                                                                                                                                                                                                                                                                                                                                                                                                                                                                                                                                                                                                                                                                                                                                                                                                                                                                                                                                                                                                                                                                                                                                                                                                                                                                                                                                                                                                                                                                                                                                                                                                                                                                             | \$20,000 |                                              |         | \$10,000 |         |         |         |          | \$10,000 |         |        |
| 30   | Floor Finish                   | Carpet (Sheet)                                         | 15   | Some areas in poor shape                                            | 10.00        | Replace as needed                                                                                                                                                                                                                                                                                                                                                                                                                                                                                                                                                                                                                                                                                                                                                                                                                                                                                                                                                                                                                                                                                                                                                                                                                                                                                                                                                                                                                                                                                                                                                                                                                                                                                                                                                                                                                                                                                                                                                                                                                                                                                                             | \$20,000 |                                              | 8       | \$10,000 | 0 9     |         |         | - 8      | \$10,000 | 3 3     |        |
| 31   | Floor Finish                   | Vinyl Comp Tile                                        | 10   | Some areas in poor shape                                            |              | Replace as needed                                                                                                                                                                                                                                                                                                                                                                                                                                                                                                                                                                                                                                                                                                                                                                                                                                                                                                                                                                                                                                                                                                                                                                                                                                                                                                                                                                                                                                                                                                                                                                                                                                                                                                                                                                                                                                                                                                                                                                                                                                                                                                             | \$5,000  |                                              |         |          | \$2,500 |         |         |          |          | \$2,500 |        |
| 32   | Floor Finish                   | Ceramio Tile                                           |      | Original to building                                                |              | Vancous de la constante de la |          |                                              | S       |          | 9       |         |         |          | 0.       | 2 1     |        |
| 33   | Floor Finish                   | Epoxy                                                  | 50   | Some cracks on 2nd Floor                                            | A-12         | Fill cracks                                                                                                                                                                                                                                                                                                                                                                                                                                                                                                                                                                                                                                                                                                                                                                                                                                                                                                                                                                                                                                                                                                                                                                                                                                                                                                                                                                                                                                                                                                                                                                                                                                                                                                                                                                                                                                                                                                                                                                                                                                                                                                                   | \$200    | - 1                                          | \$200   |          | 8 7     |         | 9       |          |          |         |        |
| 34   | Ceiling Finish                 | Gypsum Board                                           | 30   | Some areas in poor shape                                            |              | Replace as needed                                                                                                                                                                                                                                                                                                                                                                                                                                                                                                                                                                                                                                                                                                                                                                                                                                                                                                                                                                                                                                                                                                                                                                                                                                                                                                                                                                                                                                                                                                                                                                                                                                                                                                                                                                                                                                                                                                                                                                                                                                                                                                             | \$2,000  |                                              |         |          |         |         | \$2,000 |          |          |         |        |
| 35   | Ceiling Finish                 | Spline                                                 | 25   | Some areas in poor shape                                            | A-13         | Replace as needed                                                                                                                                                                                                                                                                                                                                                                                                                                                                                                                                                                                                                                                                                                                                                                                                                                                                                                                                                                                                                                                                                                                                                                                                                                                                                                                                                                                                                                                                                                                                                                                                                                                                                                                                                                                                                                                                                                                                                                                                                                                                                                             | \$1,000  |                                              |         |          |         |         | \$1,000 |          |          |         |        |
| 36   | Ceiling Finish                 | ACT                                                    | 25   | Some areas in poor shape                                            | A-14         | Replace as needed                                                                                                                                                                                                                                                                                                                                                                                                                                                                                                                                                                                                                                                                                                                                                                                                                                                                                                                                                                                                                                                                                                                                                                                                                                                                                                                                                                                                                                                                                                                                                                                                                                                                                                                                                                                                                                                                                                                                                                                                                                                                                                             | \$1,000  |                                              | \$500   |          |         |         | \$500   |          |          | 1 4     |        |
| 37   | Wall Finish                    | Wood Panel                                             | - 20 |                                                                     |              |                                                                                                                                                                                                                                                                                                                                                                                                                                                                                                                                                                                                                                                                                                                                                                                                                                                                                                                                                                                                                                                                                                                                                                                                                                                                                                                                                                                                                                                                                                                                                                                                                                                                                                                                                                                                                                                                                                                                                                                                                                                                                                                               |          |                                              |         |          |         |         |         |          |          |         |        |
| 38   | Wall Finish                    | Paint                                                  | 10   | Some areas in poor shape, some<br>oracking                          | A-15<br>A-16 | Repairt as needed,<br>install control joints                                                                                                                                                                                                                                                                                                                                                                                                                                                                                                                                                                                                                                                                                                                                                                                                                                                                                                                                                                                                                                                                                                                                                                                                                                                                                                                                                                                                                                                                                                                                                                                                                                                                                                                                                                                                                                                                                                                                                                                                                                                                                  | \$4,000  |                                              |         |          |         | \$2,000 |         |          |          |         | \$2.00 |
| 39   | Wall Finish                    | Ceramic Tile                                           | 40   | Original to building. Has been<br>painted over in most areas        |              |                                                                                                                                                                                                                                                                                                                                                                                                                                                                                                                                                                                                                                                                                                                                                                                                                                                                                                                                                                                                                                                                                                                                                                                                                                                                                                                                                                                                                                                                                                                                                                                                                                                                                                                                                                                                                                                                                                                                                                                                                                                                                                                               |          |                                              |         |          |         |         |         |          |          |         |        |
| 10   | Wall Finish                    | Stone at main<br>entry on interior<br>face or ext wall |      | Staining from water running down from condensation of windows above | A-17         | Clean, address<br>condensation issue at<br>interior face of glass                                                                                                                                                                                                                                                                                                                                                                                                                                                                                                                                                                                                                                                                                                                                                                                                                                                                                                                                                                                                                                                                                                                                                                                                                                                                                                                                                                                                                                                                                                                                                                                                                                                                                                                                                                                                                                                                                                                                                                                                                                                             | \$1,000  |                                              | \$1,000 |          | 9       |         |         |          |          |         |        |
| Plur | mbing                          |                                                        |      |                                                                     |              |                                                                                                                                                                                                                                                                                                                                                                                                                                                                                                                                                                                                                                                                                                                                                                                                                                                                                                                                                                                                                                                                                                                                                                                                                                                                                                                                                                                                                                                                                                                                                                                                                                                                                                                                                                                                                                                                                                                                                                                                                                                                                                                               |          |                                              |         |          |         |         | 17      | - 3      | 0 0      | 77      |        |
| 11   | Plumbing Fixtures              | Water Closet                                           | 30   | Replace in-kind                                                     |              | Corrective Maintenance                                                                                                                                                                                                                                                                                                                                                                                                                                                                                                                                                                                                                                                                                                                                                                                                                                                                                                                                                                                                                                                                                                                                                                                                                                                                                                                                                                                                                                                                                                                                                                                                                                                                                                                                                                                                                                                                                                                                                                                                                                                                                                        | \$5,000  |                                              |         |          |         |         | \$1,000 | \$1,000  | \$1,000  | \$1,000 | \$1,00 |
| 12   | Plumbing Fixtures              | Lavatories                                             | 30   | Replace in-kind                                                     |              | Corrective Maintenance                                                                                                                                                                                                                                                                                                                                                                                                                                                                                                                                                                                                                                                                                                                                                                                                                                                                                                                                                                                                                                                                                                                                                                                                                                                                                                                                                                                                                                                                                                                                                                                                                                                                                                                                                                                                                                                                                                                                                                                                                                                                                                        | \$5,000  |                                              |         |          |         |         | \$1,000 | \$1,000  | \$1,000  | \$1,000 | \$1,00 |
| 43   | Plumbing Fixtures              | Urinals                                                | 30   | Replace in-kind                                                     |              | Corrective Maintenance                                                                                                                                                                                                                                                                                                                                                                                                                                                                                                                                                                                                                                                                                                                                                                                                                                                                                                                                                                                                                                                                                                                                                                                                                                                                                                                                                                                                                                                                                                                                                                                                                                                                                                                                                                                                                                                                                                                                                                                                                                                                                                        | \$3,000  |                                              |         |          |         |         | \$1,000 | \$1,000  | \$1,000  |         |        |
| 14   | Plumbing Fixtures              | Flush Valves                                           | 12   | Replace in-kind                                                     |              | Corrective Maintenance                                                                                                                                                                                                                                                                                                                                                                                                                                                                                                                                                                                                                                                                                                                                                                                                                                                                                                                                                                                                                                                                                                                                                                                                                                                                                                                                                                                                                                                                                                                                                                                                                                                                                                                                                                                                                                                                                                                                                                                                                                                                                                        | \$8,000  |                                              |         | \$2,000  |         | \$3,000 |         |          | \$3,000  |         |        |
| 45   | Plumbing Fixtures              | Faucets                                                | 10   | Replace in-kind                                                     |              | Corrective Maintenance                                                                                                                                                                                                                                                                                                                                                                                                                                                                                                                                                                                                                                                                                                                                                                                                                                                                                                                                                                                                                                                                                                                                                                                                                                                                                                                                                                                                                                                                                                                                                                                                                                                                                                                                                                                                                                                                                                                                                                                                                                                                                                        | \$3,500  | \$500                                        |         | \$500    |         | \$500   |         | \$500    | \$500    | \$500   | \$50   |
| 16   | Domestic Water<br>Distribution | Piping                                                 | 30   | Repair domestic water leaks                                         |              | Condition-Based<br>Maintenance                                                                                                                                                                                                                                                                                                                                                                                                                                                                                                                                                                                                                                                                                                                                                                                                                                                                                                                                                                                                                                                                                                                                                                                                                                                                                                                                                                                                                                                                                                                                                                                                                                                                                                                                                                                                                                                                                                                                                                                                                                                                                                | \$10,000 | \$1,000                                      | \$1,000 | \$1,000  | \$1,000 | \$1,000 | \$1,000 | \$1,000  | \$1,000  | \$1,000 | \$1,00 |
| 17   | Electric Water Heater          | Room 315                                               | 10   | Replace in-kind                                                     | A-18         | Condition-Based<br>Maintenance                                                                                                                                                                                                                                                                                                                                                                                                                                                                                                                                                                                                                                                                                                                                                                                                                                                                                                                                                                                                                                                                                                                                                                                                                                                                                                                                                                                                                                                                                                                                                                                                                                                                                                                                                                                                                                                                                                                                                                                                                                                                                                | \$1,000  |                                              | \$1,000 |          |         |         |         |          |          |         |        |
| 18   | Electric Water Heater          | 1st Fir Men's                                          | 10   | Replace in-kind                                                     | A-19         | Condition-Based<br>Maintenance                                                                                                                                                                                                                                                                                                                                                                                                                                                                                                                                                                                                                                                                                                                                                                                                                                                                                                                                                                                                                                                                                                                                                                                                                                                                                                                                                                                                                                                                                                                                                                                                                                                                                                                                                                                                                                                                                                                                                                                                                                                                                                | \$1,000  |                                              |         |          |         |         |         |          |          |         | \$1,0  |
| 19   | Water Heater                   | 1st Fir Boiler<br>Room                                 | 10   | Replace in-kind                                                     |              | Condition-Based<br>Maintenance                                                                                                                                                                                                                                                                                                                                                                                                                                                                                                                                                                                                                                                                                                                                                                                                                                                                                                                                                                                                                                                                                                                                                                                                                                                                                                                                                                                                                                                                                                                                                                                                                                                                                                                                                                                                                                                                                                                                                                                                                                                                                                | \$1,000  |                                              | \$1,000 |          |         |         |         |          |          |         |        |
| EVA  |                                |                                                        |      |                                                                     |              |                                                                                                                                                                                                                                                                                                                                                                                                                                                                                                                                                                                                                                                                                                                                                                                                                                                                                                                                                                                                                                                                                                                                                                                                                                                                                                                                                                                                                                                                                                                                                                                                                                                                                                                                                                                                                                                                                                                                                                                                                                                                                                                               |          |                                              |         |          | -       |         |         |          |          |         |        |
| 50   | Condensing Unit-1              | Roof                                                   | 20   | Replaced in 2010                                                    |              |                                                                                                                                                                                                                                                                                                                                                                                                                                                                                                                                                                                                                                                                                                                                                                                                                                                                                                                                                                                                                                                                                                                                                                                                                                                                                                                                                                                                                                                                                                                                                                                                                                                                                                                                                                                                                                                                                                                                                                                                                                                                                                                               |          |                                              |         |          |         |         |         |          |          |         | _      |
| 51   | Condensing Unit-2              | Grade                                                  |      | Replaced in 2010                                                    |              |                                                                                                                                                                                                                                                                                                                                                                                                                                                                                                                                                                                                                                                                                                                                                                                                                                                                                                                                                                                                                                                                                                                                                                                                                                                                                                                                                                                                                                                                                                                                                                                                                                                                                                                                                                                                                                                                                                                                                                                                                                                                                                                               |          |                                              |         |          |         |         |         |          |          |         |        |
| 52   | Condensing Unit-3              | Grade                                                  |      | Replaced in 2010                                                    |              |                                                                                                                                                                                                                                                                                                                                                                                                                                                                                                                                                                                                                                                                                                                                                                                                                                                                                                                                                                                                                                                                                                                                                                                                                                                                                                                                                                                                                                                                                                                                                                                                                                                                                                                                                                                                                                                                                                                                                                                                                                                                                                                               |          |                                              |         | _        |         |         |         |          | 10.      |         |        |

CORDOGANCLARK