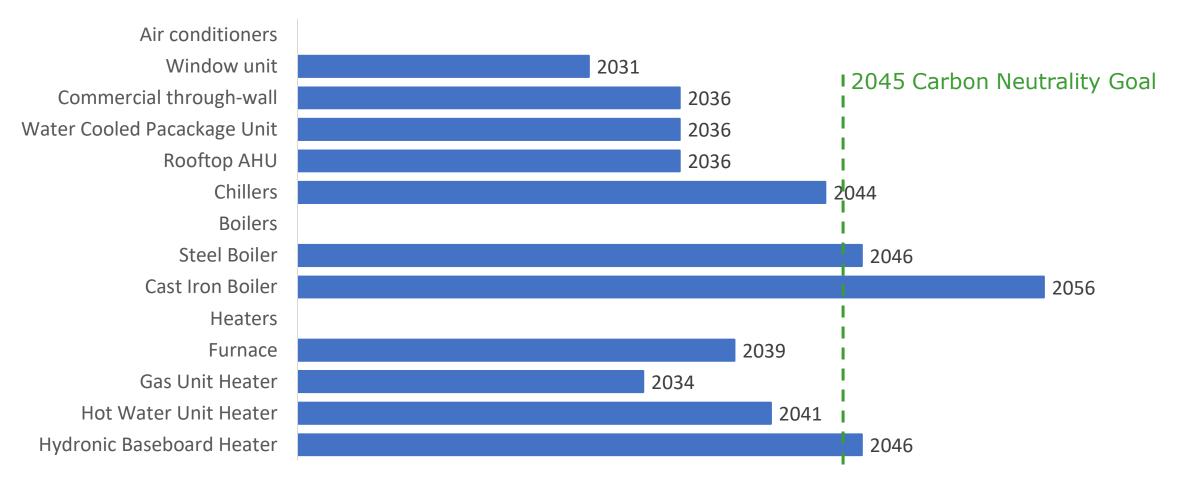

# **Good News! - If You Act Today, This is Still Easy**

Expected Burnout Date of Equipment Installed in 2021 (ASHRAE)

# **Good News! - If You Act Today, This is Still Easy**

Expected Burnout Date of Equipment Installed in 2021 (ASHRAE)

DNV GL © 2017

# If You Act Today, This is Still Easy

Expected Burnout Date of Equipment Installed in 2021 (ASHRAE)