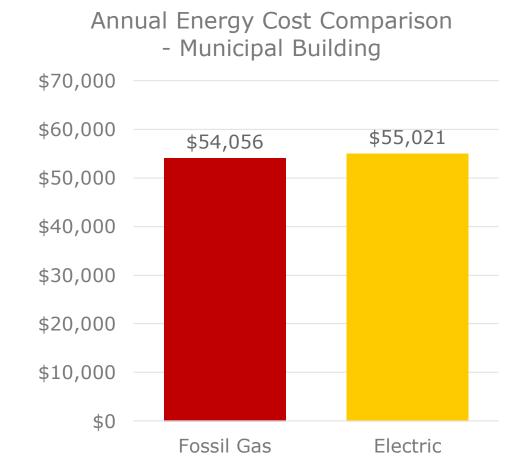

# **Annual Natural Gas Consumption, United States (mmcf)**

DNV GL © 2017

Heat Pumps are Typically
Four Times More Efficient
Than Gas Appliances

16 September 2020

400% Electricity cost versus gas costs

When **balanced**, energy bills will be the same

400% Heat Pump efficiency benefit

400% Electricity cost versus gas costs

When **balanced**, energy bills will be the same

400% Heat Pump efficiency benefit

- Typical on-bill difference of +/- 3% for BayREN municipal buildings
- Adding solar results in bill savings that is unattainable with gas