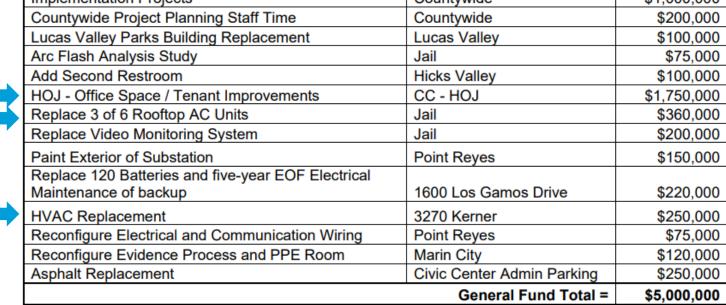

# Project Location Amount Small Projects Countrywide Countywide \$150,000 Various Accessibility/Transition Plan Implementation Projects Countywide Project Planning Staff Time Countywide \$1,000,000 Countywide Project Planning Staff Time Countywide \$200,000 Lucas Valley Parks Building Replacement Lucas Valley \$100,000 And Second Postrooms (\$100,000)