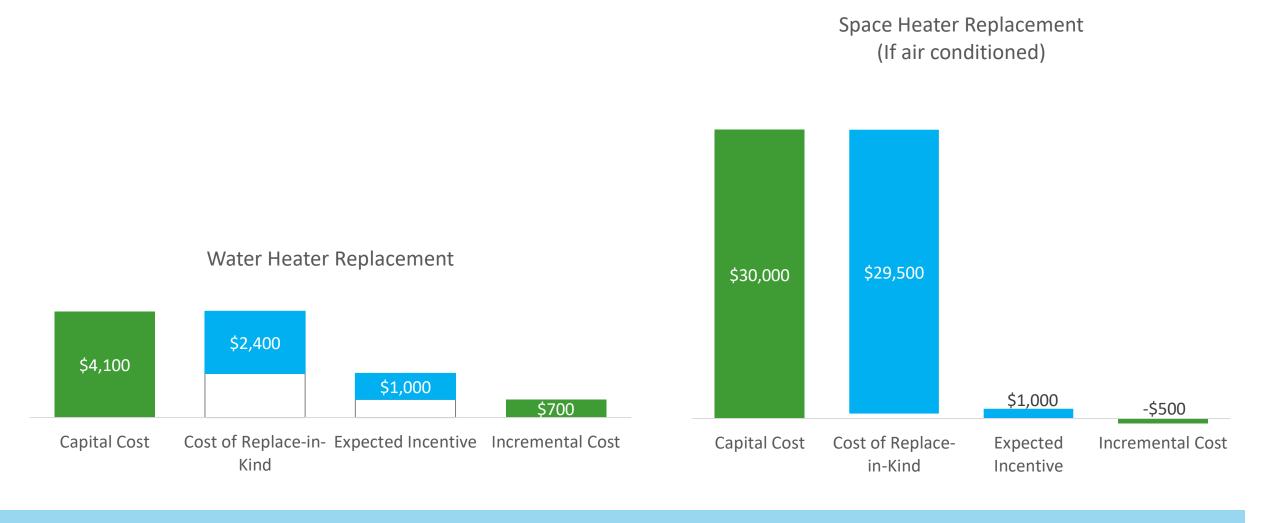

tion**

6 DNV GL © 2017



The Triple Bottom Line

**DNV**·GL 16 September 2020

# **Planet - The Emissions Story**

7 DNV GL © 2017



16 September 2020

# **Planet - The Emissions Story**

# **Annual Natural Gas Consumption, United States (mmcf)**



DNV GL © 2017



Heat Pumps are Typically
Four Times More Efficient
Than Gas Appliances

16 September 2020

400% Electricity cost versus gas costs

When **balanced**, energy bills will be the same

400% Heat Pump efficiency benefit



400% Electricity cost versus gas costs

When **balanced**, energy bills will be the same

400% Heat Pump efficiency benefit







- Typical on-bill difference of +/- 3% for BayREN municipal buildings
- Adding solar results in bill savings that is unattainable with gas



# **Profit - The Capital Cost Story**



# **People**

Comfort

Equivalent Comfort

Safety

Reduced risk of:

- Carbon monoxide poisoning
- Natural gas explosion
- Kitchen fire

Health

Reduced risk of:

Asthma

Resilience

Equivalent
resilience
because most
gas appliances
require electricity
to operate

16 September 2020

# LESSONS LEARNED – THIS CAN BE EASY



San Mateo Animal Shelter Brisbane City Hall East Palo Alto Govt Building San Mateo Forensics Lab

Dublin Police Station
San Carlos Youth Center
Millbrae Community Center
Burlingame Comm. Center
San Mateo HH&S
Oakland (undisclosed)
Berkeley Live Oak Recreation Center
Oakland Fire Stations
Richmond Public Works

Portola Valley Town Center

# Increasing Technical Difficulty

# LESSONS LEARNED – SEIZING OPPORTUNITIES

## **Framework**

- 1) 2020-2021: Stop the Bleeding Find