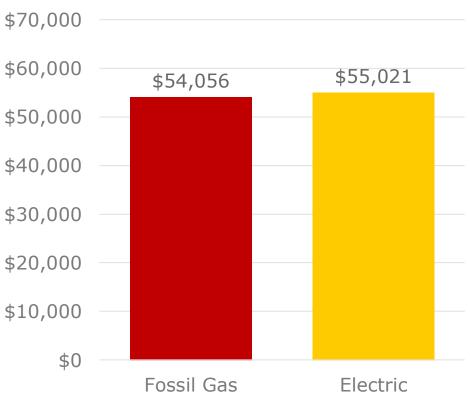

is Still Easy

Expected Burnout Date of Equipment Installed in 2021 (ASHRAE)





## **Overview of Effective Electrification**





**DNV-GL** 

## **Overview of Effective Electrification**

6 DNV GL © 2017



The Triple Bottom Line

**DNV**·GL 16 September 2020

# **Planet - The Emissions Story**

7 DNV GL © 2017



16 September 2020

# **Planet - The Emissions Story**

# **Annual Natural Gas Consumption, United States (mmcf)**



DNV GL © 2017



Heat Pumps are Typically
Four Times More Efficient
Than Gas Appliances

16 September 2020

400% Electricity cost versus gas costs

When **balanced**, energy bills will be the same

400% Heat Pump efficiency benefit



400% Electricity cost versus gas costs

When **balanced**, energy bills will be the same

400% Heat Pump efficiency benefit







- Typical on-bill difference of +/- 3% for BayREN municipal buildings
- Adding solar results in bill savings that is unattainable with gas



# **Profit - The Capital Cost Story**



# **People**

Comfort

Equivalent Comfort

Safety

Reduced risk of:

- Carbon monoxide poisoning
- Natural gas explosion
- Kitchen fire

Health

Reduced risk of:

Asthma

Resilience

Equivalent
resilience
because most
gas appliances
require electricity
to operate

16 September 2020

# LESSONS LEARNED – THIS CAN BE EASY



San Mateo Animal Shelter Brisbane City Hall East Palo Alto Govt Building San Mateo Forensics Lab

Dublin Police Station
San Carlos Youth Center
Millbrae Community Center
Burlingame Comm. Center
San Mateo HH&S
Oakland (undisclosed)
Berkeley Live Oak Recreation Center
Oakland Fire Stations
Ri