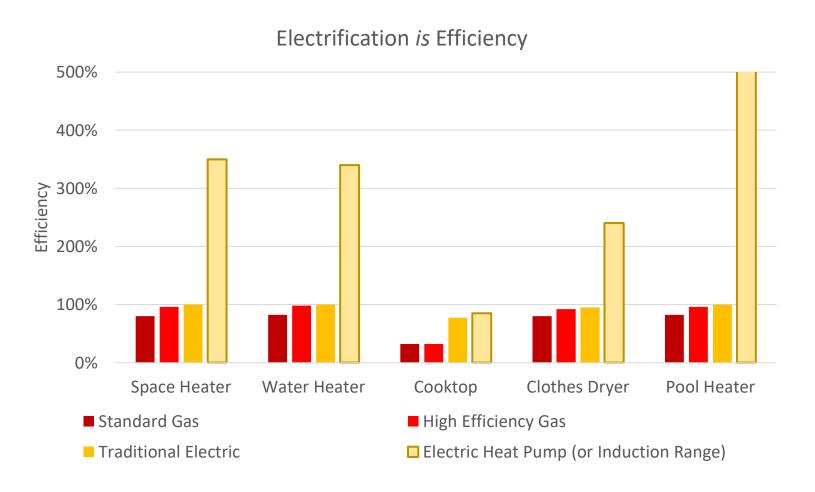

# **Annual Natural Gas Consumption, United States (mmcf)**

DNV GL © 2017

Heat Pumps are Typically
Four Times More Efficient
Than Gas Appliances

16 September 2020

400% Electricity cost versus gas costs

When **balanced**, energy bills will be the same

400% Heat Pump efficiency benefit

400% Electricity cost versus gas costs

When **balanced**, energy bills will be the same

400% Heat Pump efficiency benefit

- Typical on-bill difference of +/- 3% for BayREN municipal buildings
- Adding solar results in bill savings that is unattainable with gas