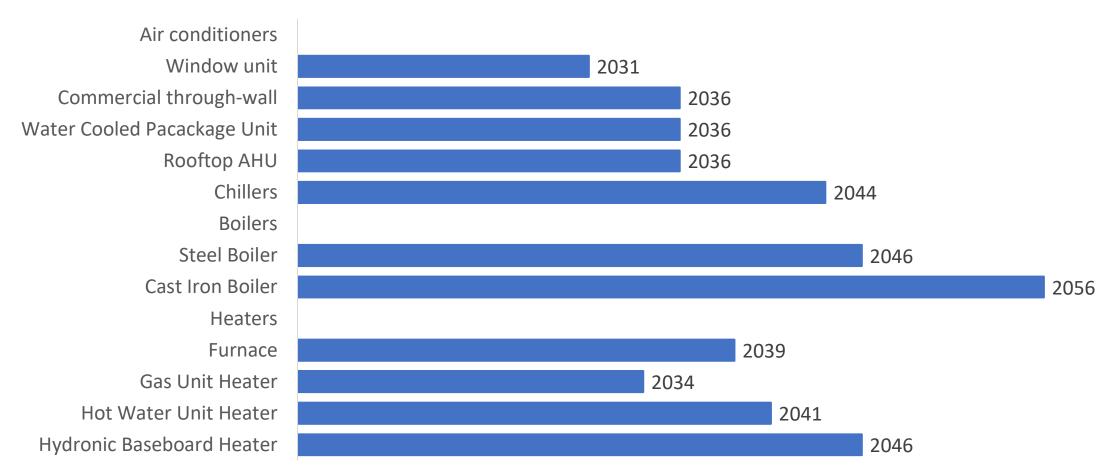

# **Good News! - If You Act Today, This is Still Easy**

Expected Burnout Date of Equipment Installed in 2021 (ASHRAE)

# **Good News! - If You Act Today, This is Still Easy**

Expected Burnout Date of Equipment Installed in 2021 (ASHRAE)

DNV GL © 2017

# If You Act Today, This is Still Easy

Expected Burnout Date of Equipment Installed in 2021 (ASHRAE)