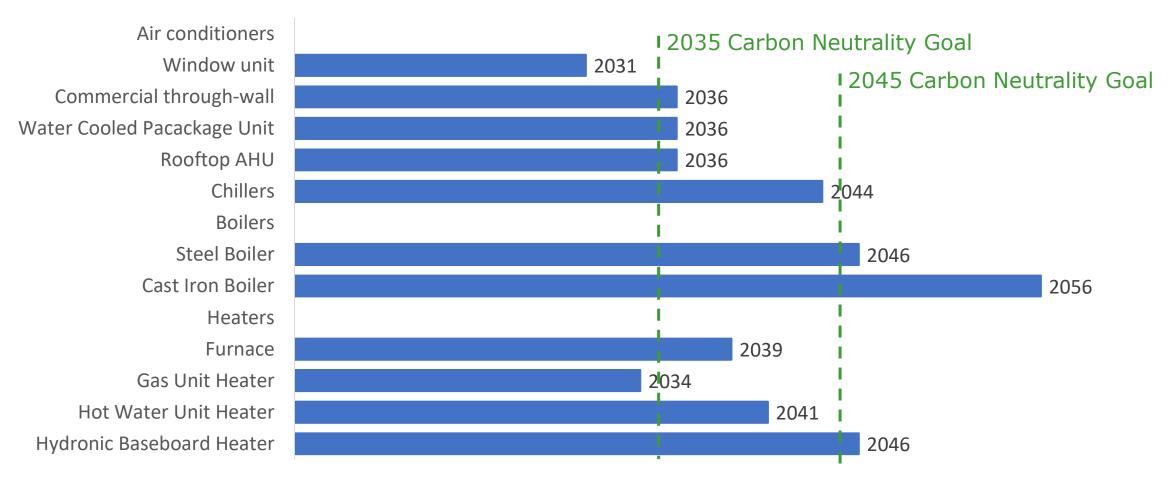

# **Good News! - If You Act Today, This is Still Easy**

Expected Burnout Date of Equipment Installed in 2021 (ASHRAE)

# **Good News! - If You Act Today, This is Still Easy**

Expected Burnout Date of Equipment Installed in 2021 (ASHRAE)

DNV GL © 2017

# If You Act Today, This is Still Easy

Expected Burnout Date of Equipment Installed in 2021 (ASHRAE)