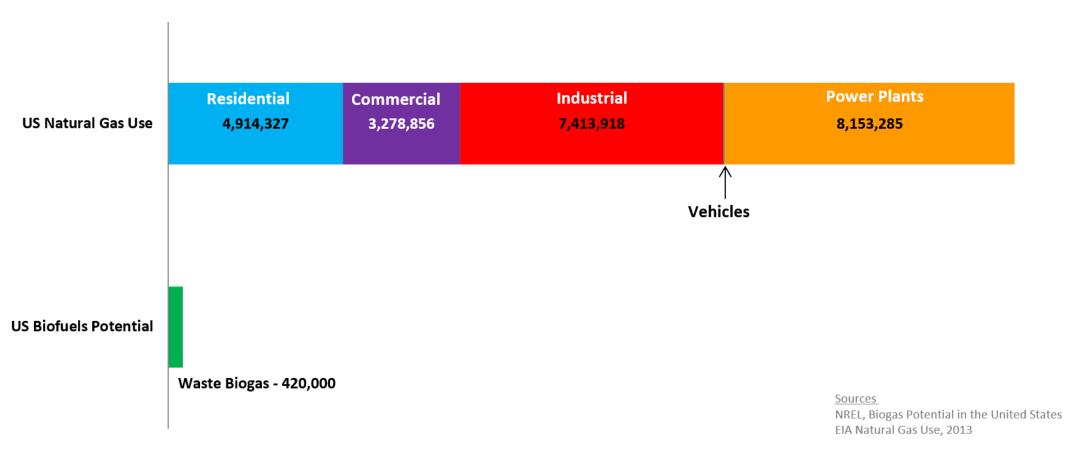

# **Annual Natural Gas Consumption, United States (mmcf)**

DNV GL © 2017

Heat Pumps are Typically
Four Times More Efficient
Than Gas Appliances

16 September 2020

400% Electricity cost versus gas costs

When **balanced**, energy bills will be the same